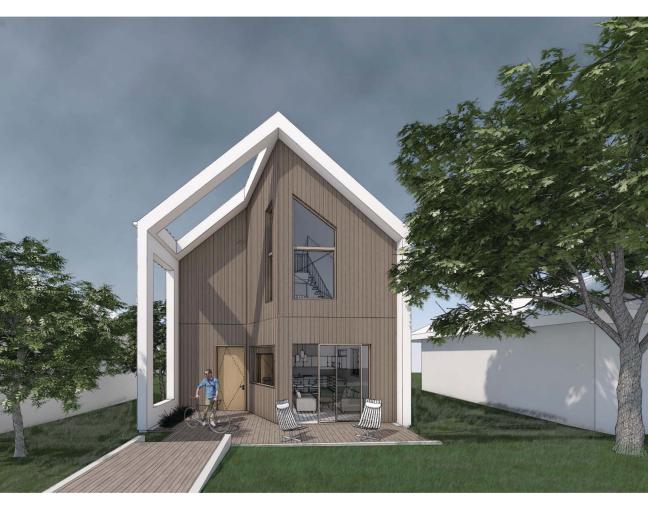

2,580 SqFt | 3 Bedrooms | 2.5 Bathrooms | Bonus loft Media Room | 2-Car Garage | Fenced Yard

FLORA AVENUE RESIDENCE | GEORGETOWN

MAIN FACADE







#### VICINITY MAP

The site is located in Georgetown one of Seattle's oldest neighborhoods, nearby Oxbow Park, Ruby Chow Park and South Seattle College. It's 15 minutes away from Downtown Seattle (by car). Nearby Schools: Maple Elementary School (0.9 mi), Mercer Middle School (1.4 mi) and Franklin High School (2.5 mi).

The Ellis Ave S & S Warsaw St bus stop is less than a 3 minute walk from site: routes 60 and 124.



6423 FLORA

LEVEL 01 - MAIN



Susan Stasik | Windermere Real Estate Co. | 206-660-1012 | susan@windermere.com All dimensions are approximate. This plan is for marketing and planning purposes only. Sizes, square footages, designs, layouts, drawings and prices are subject to modification and should be independently investgated by buyers.

#### LEVEL 03 - MASTER LOFT