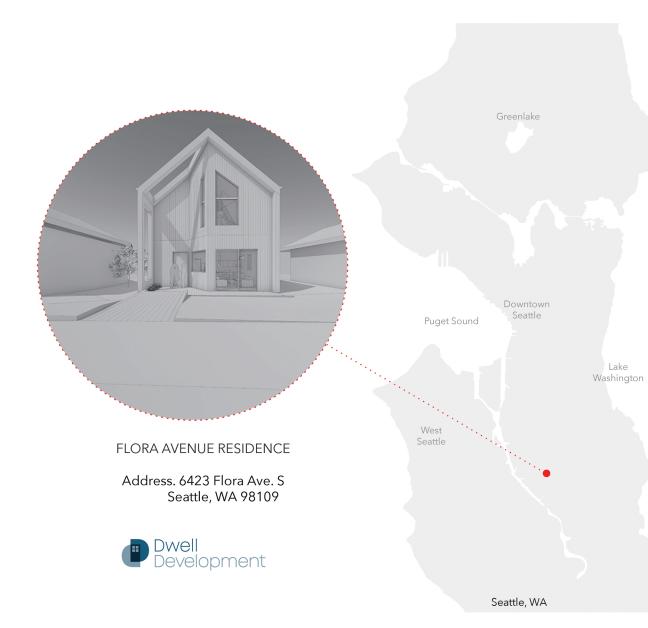

#### VICINITY MAP

The site is located in Georgetown one of Seattle's oldest neighborhoods, nearby Oxbow Park, Ruby Chow Park and South Seattle College. It's 15 minutes away from Downtown Seattle (by car). Nearby Schools: Maple Elementary School (0.9 mi), Mercer Middle School (1.4 mi) and Franklin High School (2.5 mi).

The Ellis Ave S & S Warsaw St bus stop is less than a 3 minute walk from site: routes 60 and 124.

6423 FLORA

LEVEL 01 - MAIN

Susan Stasik | Windermere Real Estate Co. | 206-660-1012 | susan@windermere.com All dimensions are approximate. This plan is for marketing and planning purposes only. Sizes, square footages, designs, layouts, drawings and prices are subject to modification and should be independently investgated by buyers.