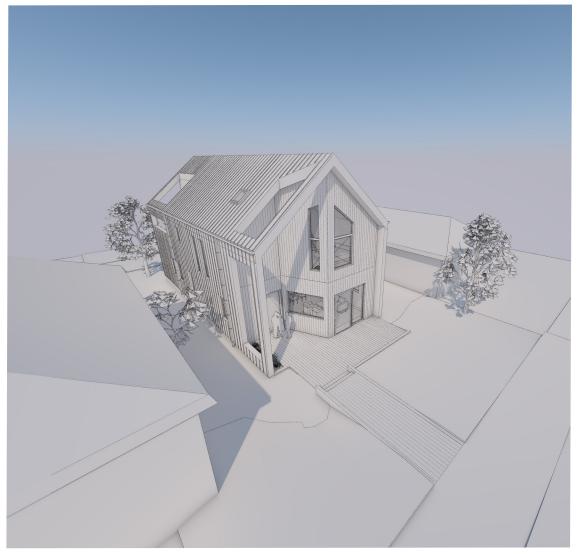

LE - SECTION**



| AREA          |       |       |       | TOTAL SQ FT |
|---------------|-------|-------|-------|-------------|
| CONDITIONED   | 1,074 | 1,354 | 152.2 | 2,580.2 SF  |
| UNCONDITIONED | 370   | 0     | 0     | 370 SF      |



Susan Stasik | Windermere Real Estate Co. | 206-660-1012 | susan@windermere.com

All dimensions are approximate. This plan is for marketing and planning purposes only. Sizes, square footages, designs, layouts, drawings and prices are subject to modification and should be independently investigated by buyers.

## **BUILDING SECTIONS**



Section trough Garage/Living area and Master Bedroom/Mezzanine



Section trough Entry and Deck

### **INTERIOR VIEWS - MAIN FLOOR**





## INTERIOR VIEW - SECOND FLOOR/MASTER BEDROOM



## **AERIAL VIEW - FRONT**



# **AERIAL VIEW - BACK**





Susan Stasik | Windermere Real Estate Co. | 206-660-1012 | susan@windermere.com

All dimensions are approximate. This plan is for marketing and planning purposes only. Sizes, square footages, designs, layouts, drawings and prices are subject to modification and should be independently investigated by buyers.