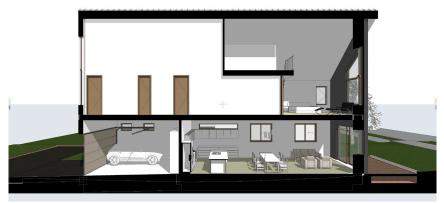

## **BUILDING SECTIONS**

Section trough Garage/Living area and Master Bedroom/Mezzanine

Section trough Entry and Deck