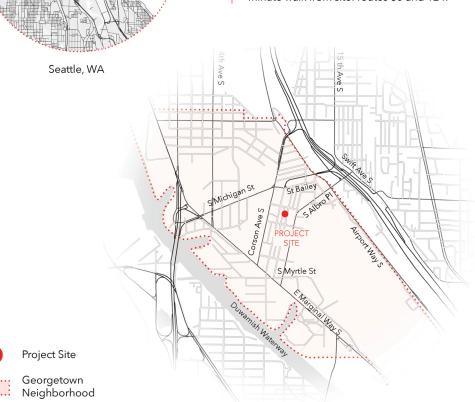

#### VICINITY MAP

The site is located in Georgetown one of Seattle's oldest neighborhoods, nearby Oxbow Park, Ruby Chow Park and South Seattle College. It's 15 minutes away from Downtown Seattle (by car). Nearby Schools: Maple Elementary School (0.9 mi), Mercer Middle School (1.4 mi) and Franklin High School (2.5 mi).

The Ellis Ave S & S Warsaw St bus stop is less than a 3 minute walk from site: routes 60 and 124.

6423 FLORA

LEVEL 01 - MAIN

Susan Stasik | Windermere Real Estate Co. | 206-660-1012 | susan@windermere.com All dimensions are approximate. This plan is for marketing and planning purposes only. Sizes, square footages, designs, layouts, drawings and prices are subject to modification and should be independently investgated by buyers.