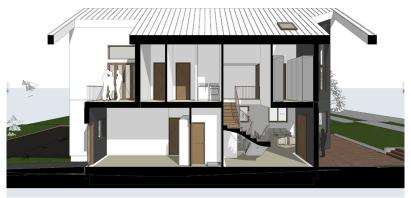

## **BUILDING SECTIONS**

Section trough Garage/Living area and Master Bedroom/Mezzanine

Section trough Entry and Deck