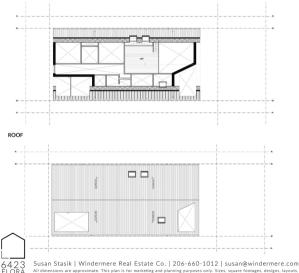

#### LEVEL 03 - MASTER LOFT

drawings and prices are subject to modification and should be independently investigated by buyers.

#### **AREA SCHEDULE - SECTION**

| AREA          |       |       |       | TOTAL SQ FT |
|---------------|-------|-------|-------|-------------|
| CONDITIONED   | 1,074 | 1,354 | 152.2 | 2,580.2 SF  |
| UNCONDITIONED | 370   | 0     | 0     | 370 SF      |

Susan Stasik | Windermere Real Estate Co. | 206-660-1012 | susan@windermere.com

All dimensions are approximate. This plan is for marketing and planning purposes only. Sizes, square footages, designs, layouts, drawings and prices are subject to modification and should be independently investigated by buyers.