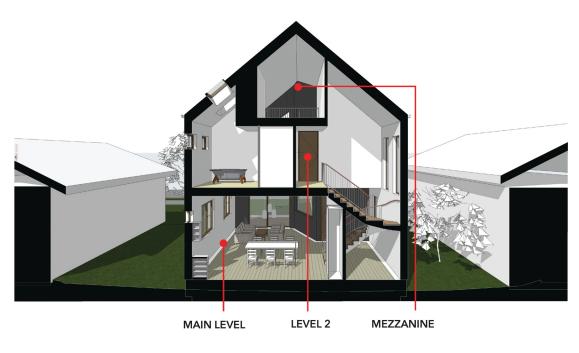

## **BUILDING SECTIONS**

Section trough Garage/Living area and Master Bedroom/Mezzanine

Section trough Entry and Deck