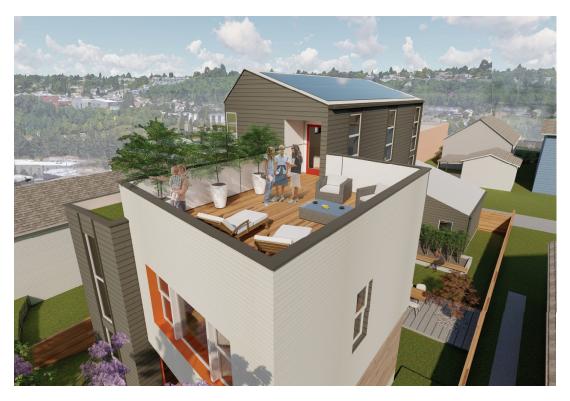

## **ROOFTOP DECK**

### **BUILDING SUMMARY**

Level One: 998 SF | Level Two: 1083 SF | Level Three: 565 SF | Total Living Space: 2,646 SF | Rooftop Deck: 389 SF | 2-Car Garage: 484 SF

All dimensions are approximate. This plan is for marketing and planning purposes only. Sizes, square footages, designs, layouts, drawings and prices are subject to modification. Information contained herein is provided as a courtesy only, is not a warranty, and should be independently investigated by Buyers.