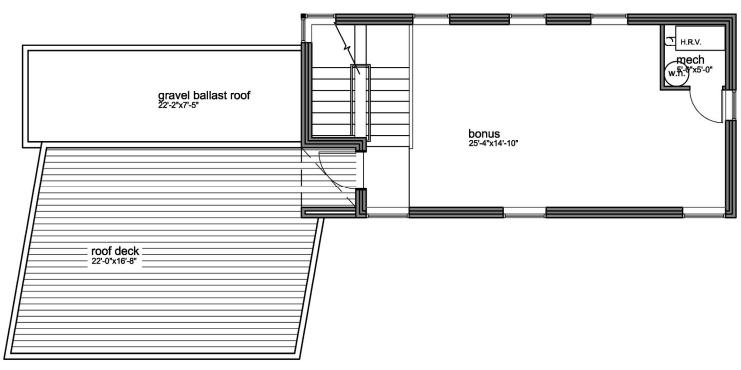

6234 Flora Avenue South, Seattle WA 98108 Approx. 2,646 SF | 3 Bedrooms | 2 1/2 Baths | 2-car Garage | Rooftop Deck

### LEVEL THREE

#### **BUILDING SUMMARY**

Level One: 998 SF | Level Two: 1083 SF | Level Three: 565 SF | Total Living Space: 2,646 SF | Rooftop Deck: 389 SF | 2-Car Garage: 484 SF

All dimensions are approximate. This plan is for marketing and planning purposes only. Sizes, square footages, designs, layouts, drawings and prices are subject to modification. Information contained herein is provided as a courtesy only, is not a warranty, and should be independently investigated by Buyers.