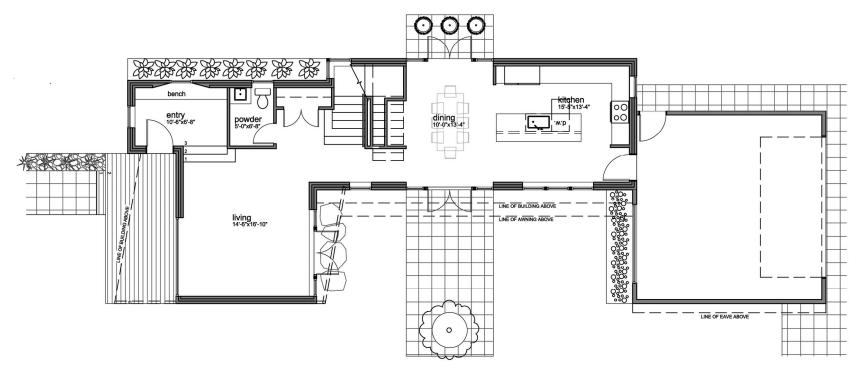

6234 Flora Avenue South, Seattle WA 98108 Approx. 2,646 SF | 3 Bedrooms | 2 1/2 Baths | 2-car Garage | Rooftop Deck

### LEVEL ONE

### **BUILDING SUMMARY**

Level One: 998 SF | Level Two: 1083 SF | Level Three: 565 SF | Total Living Space: 2,646 SF | Rooftop Deck: 389 SF | 2-Car Garage: 484 SF

All dimensions are approximate. This plan is for marketing and planning purposes only. Sizes, square footages, designs, layouts, drawings and prices are subject to modification. Information contained herein is provided as a courtesy only, is not a warranty, and should be independently investigated by Buyers.