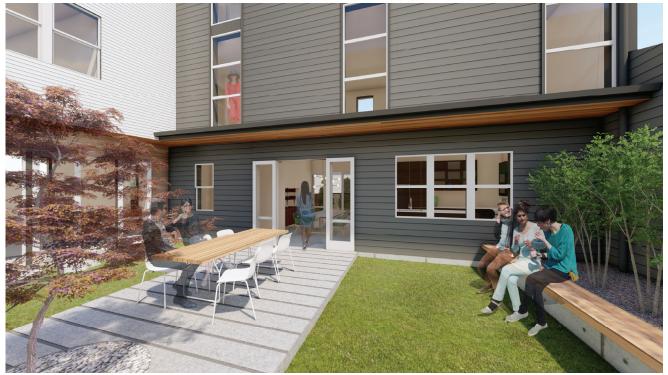

6234 Flora Avenue South, Seattle WA 98108 Approx. 2,646 SF | 3 Bedrooms | 2 1/2 Baths | 2-car Garage | Rooftop Deck

# **COURTYARD**

### **BUILDING SUMMARY**

Level One: 998 SF | Level Two: 1083 SF | Level Three: 565 SF | Total Living Space: 2,646 SF | Rooftop Deck: 389 SF | 2-Car Garage: 484 SF

All dimensions are approximate. This plan is for marketing and planning purposes only. Sizes, square footages, designs, layouts, drawings and prices are subject to modification. Information contained herein is provided as a courtesy only, is not a warranty, and should be independently investigated by Buyers.