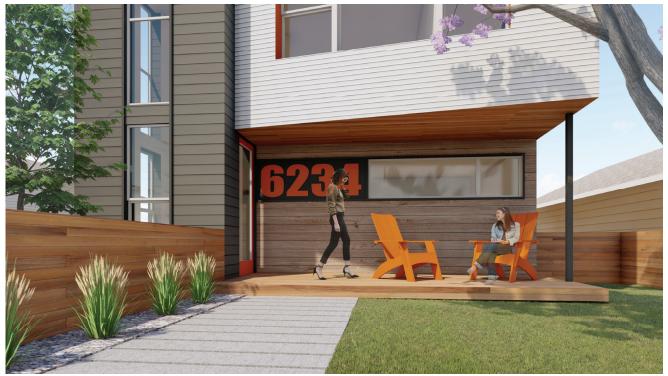

6234 Flora Avenue South, Seattle WA 98108 Approx. 2,646 SF | 3 Bedrooms | 2 1/2 Baths | 2-car Garage | Rooftop Deck

### **ENTRANCE**

### **BUILDING SUMMARY**

Level One: 998 SF | Level Two: 1083 SF | Level Three: 565 SF | Total Living Space: 2,646 SF | Rooftop Deck: 389 SF | 2-Car Garage: 484 SF

All dimensions are approximate. This plan is for marketing and planning purposes only. Sizes, square footages, designs, layouts, drawings and prices are subject to modification. Information contained herein is provided as a courtesy only, is not a warranty, and should be independently investigated by Buyers.