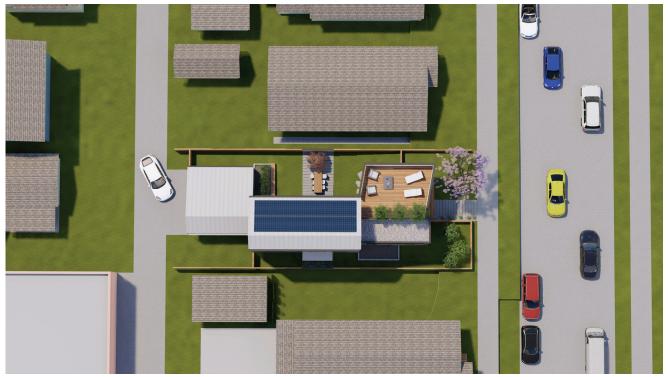

### SITE PLAN

#### **BUILDING SUMMARY**

Level One: 998 SF | Level Two: 1083 SF | Level Three: 565 SF | Total Living Space: 2,646 SF | Rooftop Deck: 389 SF | 2-Car Garage: 484 SF

All dimensions are approximate. This plan is for marketing and planning purposes only. Sizes, square footages, designs, layouts, drawings and prices are subject to modification. Information contained herein is provided as a courtesy only, is not a warranty, and should be independently investigated by Buyers.