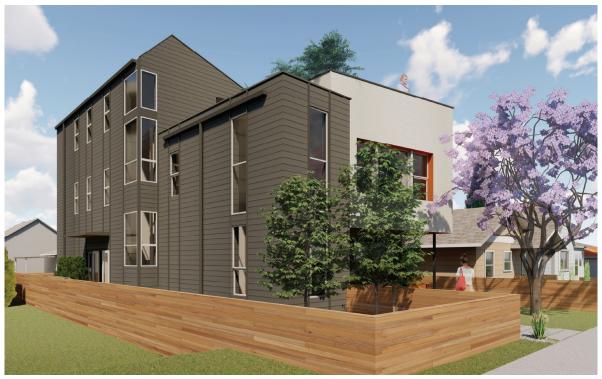

6234 Flora Avenue South, Seattle WA 98108 Approx. 2,646 SF | 3 Bedrooms | 2 1/2 Baths | 2-car Garage | Rooftop Deck

## **FRONT CORNER**

### **BUILDING SUMMARY**

Level One: 998 SF | Level Two: 1083 SF | Level Three: 565 SF | Total Living Space: 2,646 SF | Rooftop Deck: 389 SF | 2-Car Garage: 484 SF

All dimensions are approximate. This plan is for marketing and planning purposes only. Sizes, square footages, designs, layouts, drawings and prices are subject to modification. Information contained herein is provided as a courtesy only, is not a warranty, and should be independently investigated by Buyers.