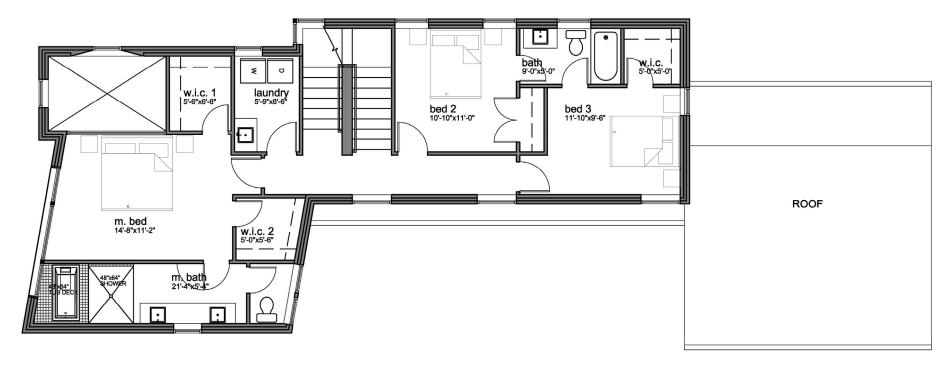

6234 Flora Avenue South, Seattle WA 98108 Approx. 2,646 SF | 3 Bedrooms | 2 1/2 Baths | 2-car Garage | Rooftop Deck

## **LEVEL TWO**

#### **BUILDING SUMMARY**

Level One: 998 SF | Level Two: 1083 SF | Level Three: 565 SF | Total Living Space: 2,646 SF | Rooftop Deck: 389 SF | 2-Car Garage: 484 SF

All dimensions are approximate. This plan is for marketing and planning purposes only. Sizes, square footages, designs, layouts, drawings and prices are subject to modification. Information contained herein is provided as a courtesy only, is not a warranty, and should be independently investigated by Buyers.